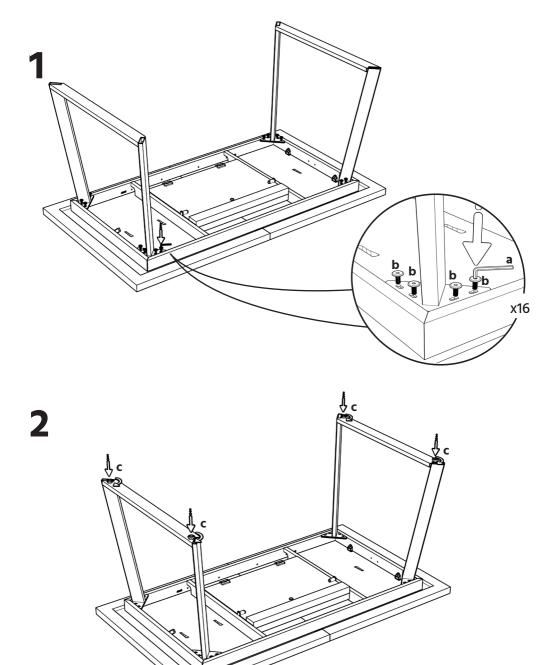

Before starting the installation of the product, read the assembly instruction.

Keep the necessary tools for installation with you.

Proceed by following steps given in the instruction in order not to deform the product.

Keep accessories and unassembled parts away from children and pets during installation.

Do not forget to attach the earthquake strap of the product, if it is included in the accessory package.

If you want to disassemble the product, follow the assembly instruction from end to beginning.